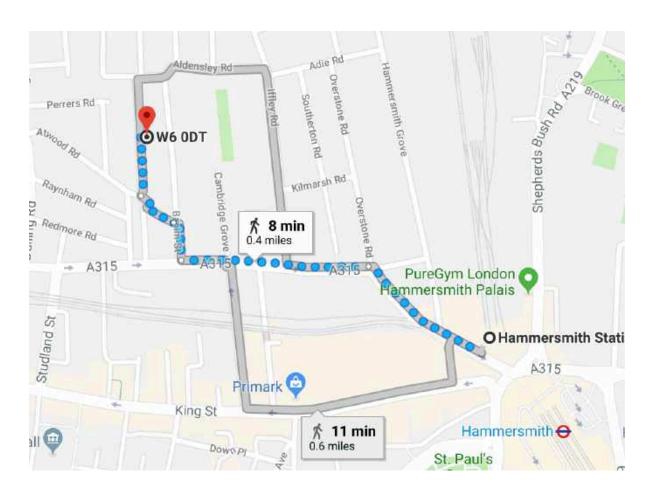

By rail: 10 min walk from either Hammersmith or Ravenscourt Park underground stations.