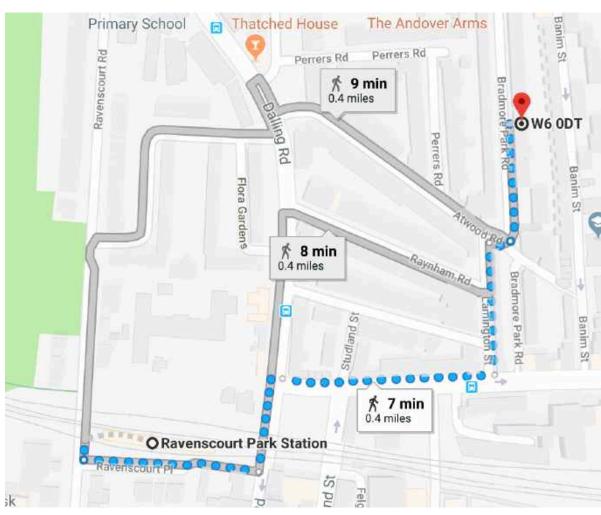

By rail: 10 min walk from either Hammersmith or Ravenscourt Park underground stations.