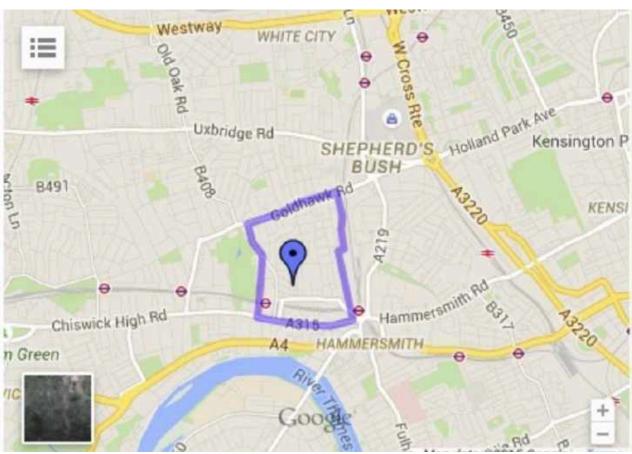

## Map:

## **Directions:**

**By road:** Easily accessible by car at weekends via the M4/A4 if coming from the north or west. From the south either Putney Bridge or Hammersmith Bridge and then head north-west from the Hammersmith one way system on the A315. **Parking:** There is ample parking free of charge in Bradmore road itself and all the surrounding roads at weekends.